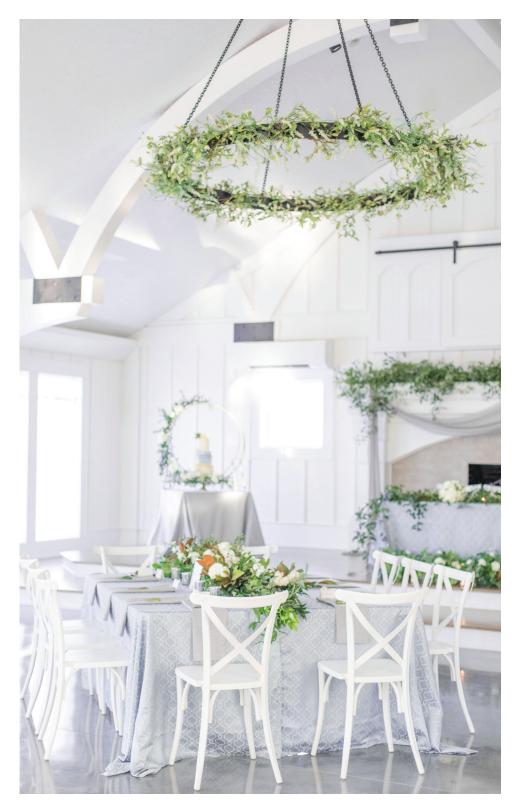

## TIMELESS TOUCHES

Inspired by the modern farmhouse design of the venue plus light, bright personal touches, each and every detail was perfectly planned...and in true southern style. The soft florals and the show stopping bow accent on the back of the bride's dress added beautiful, delicate statements.

The venue created a blank, white canvas for the hints of pale blue and the organic greenery, which added timeless touches to everything from the modern cake table to the scrumptious 5-tiered donut display.