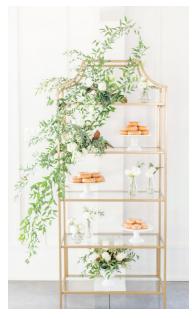

The venue created a blank, white canvas for the hints of pale blue and the organic greenery, which added timeless touches to everything from the modern cake table to the scrumptious 5-tiered donut display.