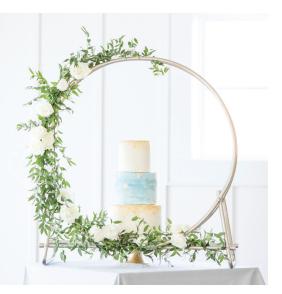

The venue created a blank, white canvas for the hints of pale blue and the organic greenery, which added timeless touches to everything from the modern cake table to the scrumptious 5-tiered donut display.