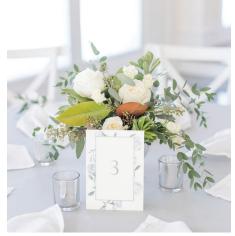

## TIMELESS TOUCHES

Inspired by the modern farmhouse design of the venue plus light, bright personal touches, each and every detail was perfectly planned...and in true southern style. The soft florals and the show stopping bow accent on the back of the bride's dress added beautiful, delicate statements.

The venue created a blank, white canvas for the hints of pale blue and the organic greenery, which added timeless touches to everything from the modern cake table to the scrumptious 5-tiered donut display.